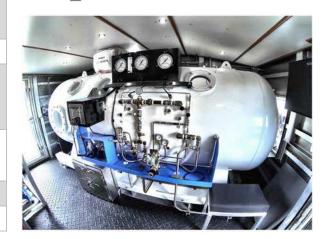

www.aqueossubsea.com

| Year Built                 | 2015                                                                                                                                                                                                                                                                       |
|----------------------------|----------------------------------------------------------------------------------------------------------------------------------------------------------------------------------------------------------------------------------------------------------------------------|
| Manufacturer               | Metal Shark Boats                                                                                                                                                                                                                                                          |
| Length Overall             | 90 feet                                                                                                                                                                                                                                                                    |
| Beam                       | 24 feet                                                                                                                                                                                                                                                                    |
| Draft                      | 4'3"                                                                                                                                                                                                                                                                       |
| Max Speed                  | 25+ knots (Sea State 1, full load)                                                                                                                                                                                                                                         |
| Cruising Speed             | 17+ Knots (full load)                                                                                                                                                                                                                                                      |
| Range                      | 300+ Nautical Miles at 17.5 knots (cruising speed), 1000 Nautical Miles - Long Range                                                                                                                                                                                       |
| Hull                       | Deck & Pilothouse, Aluminum                                                                                                                                                                                                                                                |
| Rescue Zones               | Stern, port and starboard                                                                                                                                                                                                                                                  |
| Seating                    | 5 Seats in Pilothouse, 7 seat settee                                                                                                                                                                                                                                       |
| Pilothouse                 | Fully enclosed, 360 <sup>°</sup> visibility, overhead windows                                                                                                                                                                                                              |
| Galley                     | Small galley with table/bench seating                                                                                                                                                                                                                                      |
| Below Deck Cabin           | 12 berths, 2 Heads                                                                                                                                                                                                                                                         |
| Built-In Dive<br>Equipment | 6x5 Jet Pump, Dive Control Station, Air and<br>Nitrox Diving System, Video Streaming,<br>Navigation Transducer Pole, LRAD, 5,000lb<br>Lifting Capacity Seacrane, Recovery Boat,<br>Diver Recovery System, FLIR, Diver<br>Hydraulics, Hot Water System, and Dive<br>Chamber |
| Electrical Power           | 2 ea 65Kw Generators                                                                                                                                                                                                                                                       |
| Propulsion                 | Twin Caterpillar model C-32 Diesel Engines,<br>Hamilton Waterjets, starboard steering<br>station, joystick control, forward and aft<br>steering stations                                                                                                                   |
| Navigation<br>System       | Furuno NavNet system with integrated GPS,<br>Autopilot Capabilities, depth sounder,<br>radar, VHF and UHF radios                                                                                                                                                           |
| Aft Clear Deck             | 29'L X 22'W                                                                                                                                                                                                                                                                |
| Fwd Clear Deck             | 12'L X 22'W                                                                                                                                                                                                                                                                |
| ·                          |                                                                                                                                                                                                                                                                            |