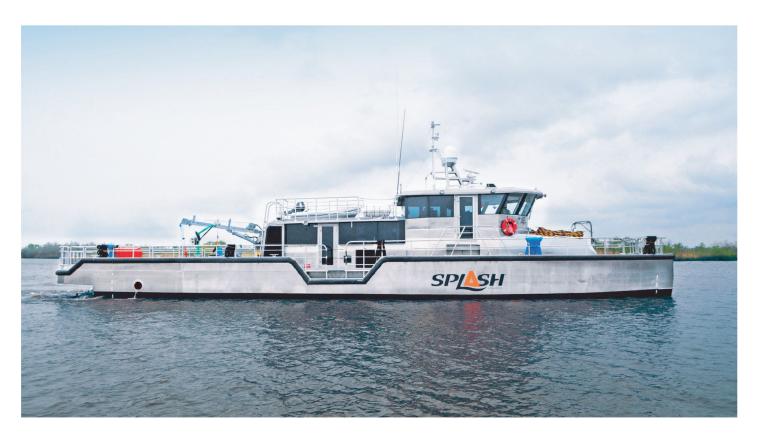

## **SPLASH®** Marine Services

Aqueos Corporation, under its SPLASH<sup>®</sup> marine service line, provides marine construction, diving, ROV and vessel services and project management. These services include new construction, inspection, maintenance, and repair (IMR) and decommissioning for traditional oil field, civil, military, and renewable resources markets.

SPLASH<sup>®</sup> services are offered via a custom-built, special purpose live-boating and survey hull. This unique, purpose-built vessel has built-in IMCA audited diving equipment for surface-supported diving, air, or NITROX, to ~100'depth. SPLASH marine services are performed by our highly trained and experienced commercial divers, capable of undertaking a variety of tasks including quick response inspections and repairs on oil or wind platforms, pipelines and underwater power and communication cables as well as docks and piers. Additionally, our vessel can be configured with electronic subsea survey equipment and personnel to map pipelines and locate objects or debris on the sea or riverbeds.

SPLASH<sup>®</sup> marine services are particularly unique, given our capability to conduct diving "live-boating" operations for pipeline inspections while the vessel is underway.

GOM Region Office 231 Highway 96 Broussard, LA 70518 P: (337) 714-0033 | F: (337) 839-8354 Corporate Office 418 Chapala Street, Suites E & F Santa Barbara, CA 93101 P: (805) 364-0570 | F: (805) 334-7210 West Coast Region Office 2550 Eastman Avenue, Suite 8 Ventura, CA 93003 P: (805) 676-4330 | F: (805) 676-4335 Houston Office 2930 West Sam Houston Pkwy. North Suite 200, Houston, TX 77043 P: (844) 670-7119 | F: (337) 839-8354

www.aqueossubsea.com

| Year Built                 | 2015                                                                                                                                                                                                                                                                       |
|----------------------------|----------------------------------------------------------------------------------------------------------------------------------------------------------------------------------------------------------------------------------------------------------------------------|
| Manufacturer               | Metal Shark Boats                                                                                                                                                                                                                                                          |
| Length Overall             | 90 feet                                                                                                                                                                                                                                                                    |
| Beam                       | 24 feet                                                                                                                                                                                                                                                                    |
| Draft                      | 4'3"                                                                                                                                                                                                                                                                       |
| Max Speed                  | 25+ knots (Sea State 1, full load)                                                                                                                                                                                                                                         |
| Cruising Speed             | 17+ Knots (full load)                                                                                                                                                                                                                                                      |
| Range                      | 300+ Nautical Miles at 17.5 knots (cruising speed), 1000 Nautical Miles - Long Range                                                                                                                                                                                       |
| Hull                       | Deck & Pilothouse, Aluminum                                                                                                                                                                                                                                                |
| Rescue Zones               | Stern, port and starboard                                                                                                                                                                                                                                                  |
| Seating                    | 5 Seats in Pilothouse, 7 seat settee                                                                                                                                                                                                                                       |
| Pilothouse                 | Fully enclosed, 360 <sup>°</sup> visibility, overhead windows                                                                                                                                                                                                              |
| Galley                     | Small galley with table/bench seating                                                                                                                                                                                                                                      |
| Below Deck Cabin           | 12 berths, 2 Heads                                                                                                                                                                                                                                                         |
| Built-In Dive<br>Equipment | 6x5 Jet Pump, Dive Control Station, Air and<br>Nitrox Diving System, Video Streaming,<br>Navigation Transducer Pole, LRAD, 5,000lb<br>Lifting Capacity Seacrane, Recovery Boat,<br>Diver Recovery System, FLIR, Diver<br>Hydraulics, Hot Water System, and Dive<br>Chamber |
| Electrical Power           | 2 ea 65Kw Generators                                                                                                                                                                                                                                                       |
| Propulsion                 | Twin Caterpillar model C-32 Diesel Engines,<br>Hamilton Waterjets, starboard steering<br>station, joystick control, forward and aft<br>steering stations                                                                                                                   |
| Navigation<br>System       | Furuno NavNet system with integrated GPS,<br>Autopilot Capabilities, depth sounder,<br>radar, VHF and UHF radios                                                                                                                                                           |
| Aft Clear Deck             | 29'L X 22'W                                                                                                                                                                                                                                                                |
| Fwd Clear Deck             | 12'L X 22'W                                                                                                                                                                                                                                                                |
| ·                          |                                                                                                                                                                                                                                                                            |